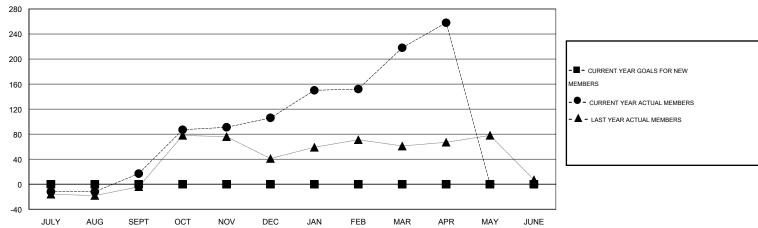

## **LOCATION PHILIPPINES**

GMT CA 5

|               |                  | Clubs               |                            |                             |                       |                    | Members                    |                              |                             |
|---------------|------------------|---------------------|----------------------------|-----------------------------|-----------------------|--------------------|----------------------------|------------------------------|-----------------------------|
|               | RESU             | LTS FOR 2013-2014   |                            |                             | RESULTS FOR 2013-2014 |                    |                            |                              |                             |
| QUARTER       | NEW CLUB<br>GOAL | ACTUAL NEW<br>CLUBS | ACTUAL<br>DROPPED<br>CLUBS | ACTUAL NET<br>GAIN/<br>LOSS | QUARTER               | NEW MEMBER<br>GOAL | ACTUAL TOTAL MEMBERS ADDED | ACTUAL<br>DROPPED<br>MEMBERS | ACTUAL NET<br>GAIN/<br>LOSS |
| JULY/AUG/SEPT | 0                | 1                   | 4                          | -3                          | JULY/AUG/SEPT         | 0                  | 50                         | 33                           | 17                          |
| OCT/NOV/DEC   | 0                | 2                   | 0                          | 2                           | OCT/NOV/DEC           | 0                  | 125                        | 36                           | 89                          |
| JAN/FEB/MAR   | 0                | 3                   | 0                          | 3                           | JAN/FEB/MAR           | 0                  | 146                        | 34                           | 112                         |
| APR/MAY/JUNE  | 0                | 0                   | 0                          | 0                           | APR/MAY/JUNE          | 0                  | 49                         | 9                            | 40                          |

#### GOALS AND ACTUAL MEMBERS CUMULATIVE

| DROPPED CLUBS: 4  DROPPED MEMBERS |               | 33 CLUBS OF 49 ADDED 1 OR MORE<br>NEW MEMBERS | GENDER DISTRIBU<br>MALE<br>FEMALE     | TION<br>639 (48.59%)<br>676 (51.41%) |            |
|-----------------------------------|---------------|-----------------------------------------------|---------------------------------------|--------------------------------------|------------|
| DECEASED  CLUB CANCELLED          | 1<br>0<br>111 | CLICK HERE FOR HEALTH ASSESSMENT DATA         | FAMILY UNIT MEMBERS HEAD OF HOUSEHOLD |                                      | 381<br>169 |
| OTHER TOTAL                       | 112           |                                               | NON-HEAD OF HOUSEHOL                  | 212                                  |            |