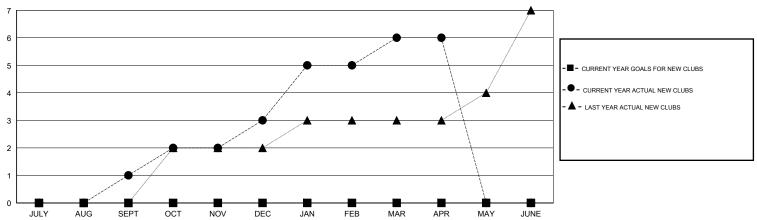

## **LOCATION PHILIPPINES**

GMT CA 5

|               |                  | Clubs               |                            |                             |                       |                    | Members                    |                              |                             |
|---------------|------------------|---------------------|----------------------------|-----------------------------|-----------------------|--------------------|----------------------------|------------------------------|-----------------------------|
|               | RESU             | LTS FOR 2013-2014   |                            |                             | RESULTS FOR 2013-2014 |                    |                            |                              |                             |
| QUARTER       | NEW CLUB<br>GOAL | ACTUAL NEW<br>CLUBS | ACTUAL<br>DROPPED<br>CLUBS | ACTUAL NET<br>GAIN/<br>LOSS | QUARTER               | NEW MEMBER<br>GOAL | ACTUAL TOTAL MEMBERS ADDED | ACTUAL<br>DROPPED<br>MEMBERS | ACTUAL NET<br>GAIN/<br>LOSS |
| JULY/AUG/SEPT | 0                | 1                   | 4                          | -3                          | JULY/AUG/SEPT         | 0                  | 50                         | 33                           | 17                          |
| OCT/NOV/DEC   | 0                | 2                   | 0                          | 2                           | OCT/NOV/DEC           | 0                  | 125                        | 36                           | 89                          |
| JAN/FEB/MAR   | 0                | 3                   | 0                          | 3                           | JAN/FEB/MAR           | 0                  | 146                        | 34                           | 112                         |
| APR/MAY/JUNE  | 0                | 0                   | 0                          | 0                           | APR/MAY/JUNE          | 0                  | 49                         | 9                            | 40                          |

### GOALS AND ACTUAL NEW CLUBS CUMULATIVE